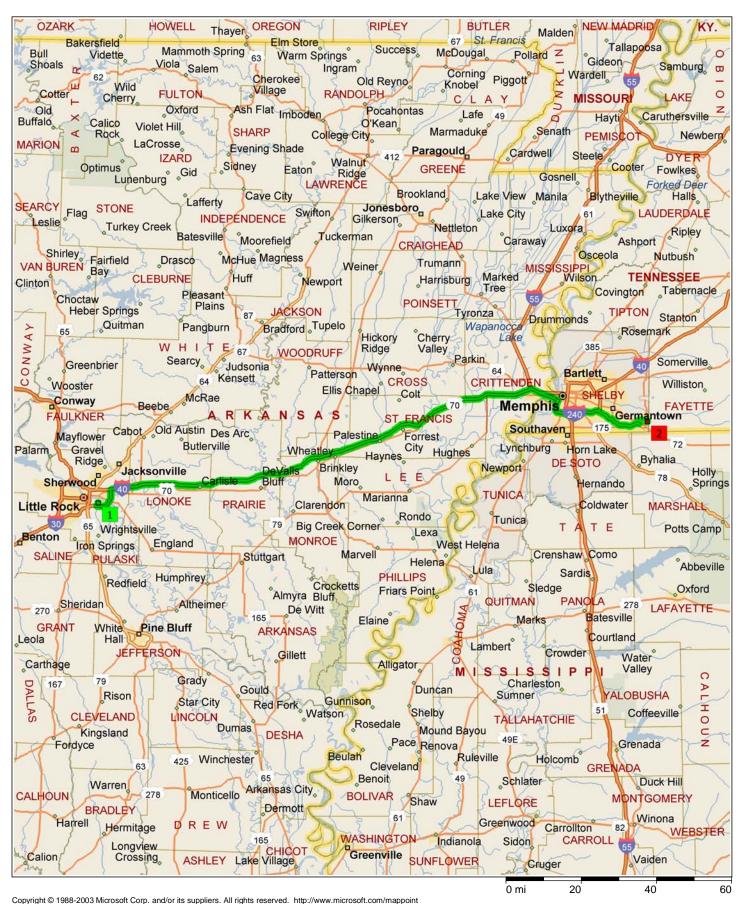

## Adams Field to 185 Progress Rd, Collierville, TN 38017

164.4 miles; 2 hours, 23 minutes

9:00 AM 0.0 mi Depart Adams Field on Local road(s) (East) for 32 yds

9:00 AM 0.1 mi Turn RIGHT (South) onto Woodbridge Dr, then immediately turn RIGHT (South) onto Airport Rd for 0.6 mi