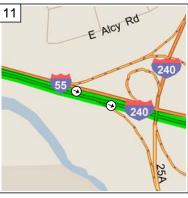

10:56 AM 139.7 mi Road name changes to I-240 for 8.3 mi towards I-240 / Nashville

11:02 AM 148.0 mi At exit 16, take Ramp (RIGHT) onto SR-385 [Nonconnah Pky] for 12.5 mi towards TN-385 / Nonconnah Pky

11:17 AM 160.6 mi Turn RIGHT onto Ramp for 0... mi towards Byhalia Rd