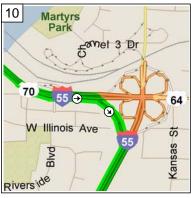

10:56 AM 139.7 mi Road name changes to I-240 for 8.3 mi towards I-240 / Nashville

11:02 AM 148.0 mi At exit 16, take Ramp (RIGHT) onto SR-385 [Nonconnah Pky] for 12.5 mi towards TN-385 / Nonconnah Pky

11:17 AM 160.6 mi Turn RIGHT onto Ramp for 0... mi towards Byhalia Rd