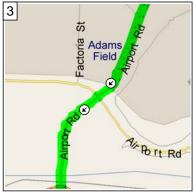

9:08 AM 8.0 mi Take Ramp (RIGHT) onto I-40 for 120.9 mi

10:47 AM 128.9 Road name changes to I-55 [US-61] for 5.2 mi

10:51 AM 133.6 mi Entering Tennessee

10:51 AM 134.0 mi Take Ramp (RIGHT) onto I-55 for 5.7 mi towards I-55 / Jackson Miss

10:56 AM 139.7 mi Road name changes to I-240 for 8.3 mi towards I-240 / Nashville

11:02 AM 148.0 mi At exit 16, take Ramp (RIGHT) onto SR-385 [Nonconnah Pky] for 12.5 mi towards TN-385 / Nonconnah Pky

11:17 AM 160.6 mi Turn RIGHT onto Ramp for 0... mi towards Byhalia Rd

11:18 AM 160.9 mi Take Ramp (LEFT) onto SR-175 [S Byhalia Rd] for 0.... mi towards North Byhalia Rd

11:19 AM 161.8 mi Turn RIGHT (East) onto US-72 [SR-57] for 0.2 mi

11:19 AM 162.0 mi Keep STRAIGHT onto SR-57 [W Poplar Ave] for 1.6 mi

11:21 AM 163.7 mi Keep STRAIGHT onto SR-57 [E Poplar Ave] for 0.4 mi

11:23 AM 164.1 mi Turn RIGHT (South) onto Progress Rd for 0.3 mi

11:23 AM 164.4 mi Arrive 185 Progress Rd, Collierville, TN 38017