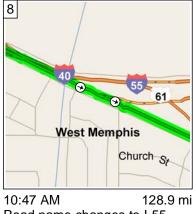

9:08 AM 8.0 mi Take Ramp (RIGHT) onto I-40 for 120.9 mi

10:47 AM 128.9 Road name changes to I-55 [US-61] for 5.2 mi

10:51 AM 133.6 mi Entering Tennessee

10:51 AM 134.0 mi Take Ramp (RIGHT) onto I-55 for 5.7 mi towards I-55 / Jackson Miss