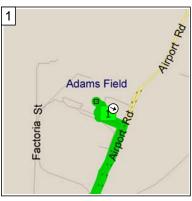

## Adams Field to 185 Progress Rd, Collierville, TN 38017

164.4 miles; 2 hours, 23 minutes

9:00 AM 0.0 mi Depart Adams Field on Local road(s) (East) for 32 yds

9:00 AM 0.1 mi Turn RIGHT (South) onto Woodbridge Dr, then immediately turn RIGHT (South) onto Airport Rd for 0.6 mi

9:02 AM 0.6 mi Keep STRAIGHT onto Airport Rd [Bankhead Dr] for 0.3 mi

9:03 AM 0.9 mi Keep STRAIGHT onto Bankhead Dr [Airport Rd] for ... mi

9:03 AM 1.0 mi Take Ramp (LEFT) onto I-440 for 6.7 mi

9:08 AM 7.7 mi At exit I-40, turn off onto Ramp for 0.3 mi