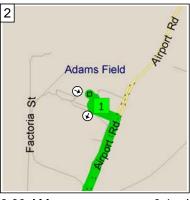

9:02 AM 0.6 mi Keep STRAIGHT onto Airport Rd [Bankhead Dr] for 0.3 mi

9:03 AM 0.9 mi Keep STRAIGHT onto Bankhead Dr [Airport Rd] for ... mi

9:03 AM 1.0 mi Take Ramp (LEFT) onto I-440 for 6.7 mi

9:08 AM 7.7 mi At exit I-40, turn off onto Ramp for 0.3 mi