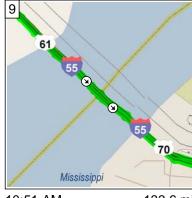

9:08 AM 8.0 mi Take Ramp (RIGHT) onto I-40 for 120.9 mi

10:47 AM 128.9 Road name changes to I-55 [US-61] for 5.2 mi

10:51 AM 133.6 mi Entering Tennessee

10:51 AM 134.0 mi Take Ramp (RIGHT) onto I-55 for 5.7 mi towards I-55 / Jackson Miss