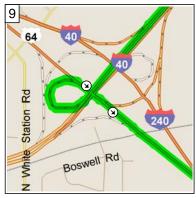

9:05 AM 4.1 mi Road name changes to I-24 [I-40] for 1.7 mi

9:07 AM 5.8 mi At exit 83A, road name chang... to I-40 for 3.4 mi

9:11 AM 9.1 mi At exit 208, take Ramp (LEFT) onto I-40 for 197.8 mi

11:51 AM 206.9 mi At exit 10A, take Ramp (RIGHT) onto I-40 for 0.3 mi towards I-240 / Jackson Miss

11:52 AM 207.2 mi At exit 12C, road name chang... to I-240 for 4.7 mi towards I-240 / Jackson Miss

Copyright © 1988-2003 Microsoft Corp. and/or its suppliers. All rights reserved. http://www.microsoft.com/mappoint