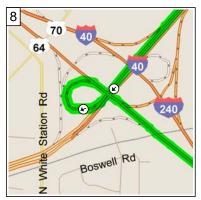

12:12 PM 225.7 mi Turn RIGHT (East) onto US-72 [SR-57] for 0.2 mi

12:13 PM 225.9 mi Keep STRAIGHT onto SR-57 [W Poplar Ave] for 1.6 mi

12:15 PM 227.6 mi Keep STRAIGHT onto SR-57 [E Poplar Ave] for 0.4 mi

12:16 PM 227.9 mi Turn RIGHT (South) onto Progress Rd for 0.3 mi

12:17 PM 228.3 mi Arrive 185 Progress Rd, Collierville, TN 38017

Copyright © 1988-2003 Microsoft Corp. and/or its suppliers. All rights reserved. http://www.microsoft.com/mappoint © Copyright 2002 by Geographic Data Technology, Inc. All rights reserved. © 2002 Navigation Technologies. All rights reserved. This data includes information taken with permission from Canadian authorities © 1991-2002 Government of Canada (Statistics Canada and/or Geomatics Canada), all rights reserved. Page 3