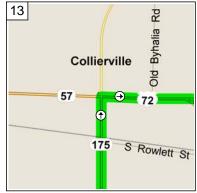

11:56 AM 211.9 mi At exit 16, take Ramp (RIGHT) onto SR-385 [Nonconnah Pky] for 12.5 mi towards TN-385 / Nonconnah Pky

12:11 PM 224.4 mi Turn RIGHT onto Ramp for 0... mi towards Byhalia Rd

12:11 PM 224.7 mi Take Ramp (LEFT) onto SR-175 [S Byhalia Rd] for 0.... mi towards North Byhalia Rd

12:12 PM 225.7 mi Turn RIGHT (East) onto US-72 [SR-57] for 0.2 mi

12:13 PM 225.9 mi Keep STRAIGHT onto SR-57 [W Poplar Ave] for 1.6 mi

12:15 PM 227.6 mi Keep STRAIGHT onto SR-57 [E Poplar Ave] for 0.4 mi