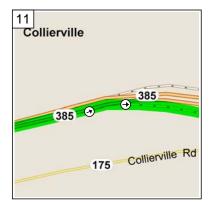

11:56 AM 211.9 mi At exit 16, take Ramp (RIGHT) onto SR-385 [Nonconnah Pky] for 12.5 mi towards TN-385 / Nonconnah Pky

12:11 PM 224.4 mi Turn RIGHT onto Ramp for 0... mi towards Byhalia Rd

12:11 PM 224.7 mi Take Ramp (LEFT) onto SR-175 [S Byhalia Rd] for 0.... mi towards North Byhalia Rd