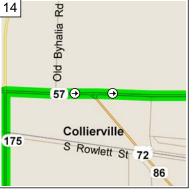

11:56 AM 211.9 mi At exit 16, take Ramp (RIGHT) onto SR-385 [Nonconnah Pky] for 12.5 mi towards TN-385 / Nonconnah Pky

12:11 PM 224.4 mi Turn RIGHT onto Ramp for 0... mi towards Byhalia Rd

12:11 PM 224.7 mi Take Ramp (LEFT) onto SR-175 [S Byhalia Rd] for 0.... mi towards North Byhalia Rd

12:12 PM 225.7 mi Turn RIGHT (East) onto US-72 [SR-57] for 0.2 mi

12:13 PM 225.9 mi Keep STRAIGHT onto SR-57 [W Poplar Ave] for 1.6 mi

12:15 PM 227.6 mi Keep STRAIGHT onto SR-57 [E Poplar Ave] for 0.4 mi