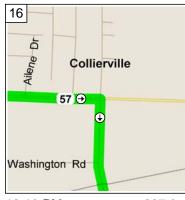

12:12 PM 225.7 mi Turn RIGHT (East) onto US-72 [SR-57] for 0.2 mi

12:13 PM 225.9 mi Keep STRAIGHT onto SR-57 [W Poplar Ave] for 1.6 mi

12:15 PM 227.6 mi Keep STRAIGHT onto SR-57 [E Poplar Ave] for 0.4 mi

12:16 PM 227.9 mi Turn RIGHT (South) onto Progress Rd for 0.3 mi

12:17 PM 228.3 mi Arrive 185 Progress Rd, Collierville, TN 38017

Copyright © 1988-2003 Microsoft Corp. and/or its suppliers. All rights reserved. http://www.microsoft.com/mappoint © Copyright 2002 by Geographic Data Technology, Inc. All rights reserved. © 2002 Navigation Technologies. All rights reserved. This data includes information taken with permission from Canadian authorities © 1991-2002 Government of Canada (Statistics Canada and/or Geomatics Canada), all rights reserved. Page 3