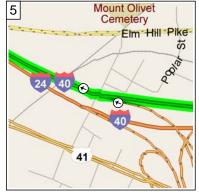

9:00 AM 0.0 mi Depart Nashville Metropolitan Airport on Local road(s) (East) for 0.2 mi

9:00 AM 0.2 mi Road name changes to Terminal Dr for 153 yds

9:01 AM 0.3 mi Bear LEFT (North) onto Ramp for 21 yds

9:01 AM 0.3 mi Take Ramp (LEFT) onto I-40 for 3.7 mi

9:05 AM 4.1 mi Road name changes to I-24 [I-40] for 1.7 mi

9:07 AM 5.8 mi At exit 83A, road name chang... to I-40 for 3.4 mi

9:11 AM 9.1 mi At exit 208, take Ramp (LEFT) onto I-40 for 197.8 mi

11:51 AM 206.9 mi At exit 10A, take Ramp (RIGHT) onto I-40 for 0.3 mi towards I-240 / Jackson Miss