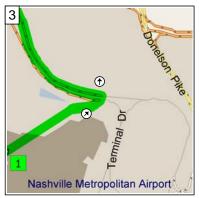

9:00 AM 0.0 mi Depart Nashville Metropolitan Airport on Local road(s) (East) for 0.2 mi

9:00 AM 0.2 mi Road name changes to Terminal Dr for 153 yds

9:01 AM 0.3 mi Bear LEFT (North) onto Ramp for 21 yds

9:01 AM 0.3 mi Take Ramp (LEFT) onto I-40 for 3.7 mi