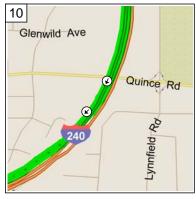

11:52 AM 207.2 mi At exit 12C, road name chang... to I-240 for 4.7 mi towards I-240 / Jackson Miss

Copyright © 1988-2003 Microsoft Corp. and/or its suppliers. All rights reserved. http://www.microsoft.com/mappoint

11:56 AM 211.9 mi At exit 16, take Ramp (RIGHT) onto SR-385 [Nonconnah Pky] for 12.5 mi towards TN-385 / Nonconnah Pky

12:11 PM 224.4 mi Turn RIGHT onto Ramp for 0... mi towards Byhalia Rd

12:11 PM 224.7 mi Take Ramp (LEFT) onto SR-175 [S Byhalia Rd] for 0.... mi towards North Byhalia Rd