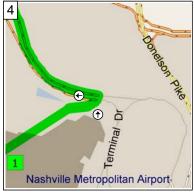

9:00 AM 0.0 mi Depart Nashville Metropolitan Airport on Local road(s) (East) for 0.2 mi

9:00 AM 0.2 mi Road name changes to Terminal Dr for 153 yds

9:01 AM 0.3 mi Bear LEFT (North) onto Ramp for 21 yds

9:01 AM 0.3 mi Take Ramp (LEFT) onto I-40 for 3.7 mi

9:05 AM 4.1 mi Road name changes to I-24 [I-40] for 1.7 mi

9:07 AM 5.8 mi At exit 83A, road name chang... to I-40 for 3.4 mi

9:11 AM 9.1 mi At exit 208, take Ramp (LEFT) onto I-40 for 197.8 mi

11:51 AM 206.9 mi At exit 10A, take Ramp (RIGHT) onto I-40 for 0.3 mi towards I-240 / Jackson Miss