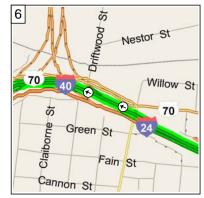

9:05 AM 4.1 mi Road name changes to I-24 [I-40] for 1.7 mi

9:07 AM 5.8 mi At exit 83A, road name chang... to I-40 for 3.4 mi

9:11 AM 9.1 mi At exit 208, take Ramp (LEFT) onto I-40 for 197.8 mi

11:51 AM 206.9 mi At exit 10A, take Ramp (RIGHT) onto I-40 for 0.3 mi towards I-240 / Jackson Miss

11:52 AM 207.2 mi At exit 12C, road name chang... to I-240 for 4.7 mi towards I-240 / Jackson Miss

Copyright © 1988-2003 Microsoft Corp. and/or its suppliers. All rights reserved. http://www.microsoft.com/mappoint