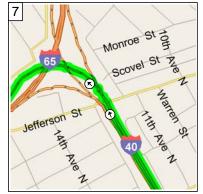

11:56 AM 211.9 mi At exit 16, take Ramp (RIGHT) onto SR-385 [Nonconnah Pky] for 12.5 mi towards TN-385 / Nonconnah Pky

12:11 PM 224.4 mi Turn RIGHT onto Ramp for 0... mi towards Byhalia Rd

12:11 PM 224.7 mi Take Ramp (LEFT) onto SR-175 [S Byhalia Rd] for 0.... mi towards North Byhalia Rd

12:12 PM 225.7 mi Turn RIGHT (East) onto US-72 [SR-57] for 0.2 mi

12:13 PM 225.9 mi Keep STRAIGHT onto SR-57 [W Poplar Ave] for 1.6 mi

12:15 PM 227.6 mi Keep STRAIGHT onto SR-57 [E Poplar Ave] for 0.4 mi