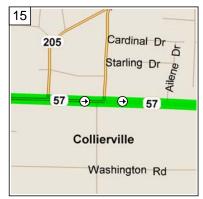

12:12 PM 225.7 mi Turn RIGHT (East) onto US-72 [SR-57] for 0.2 mi

12:13 PM 225.9 mi Keep STRAIGHT onto SR-57 [W Poplar Ave] for 1.6 mi

12:15 PM 227.6 mi Keep STRAIGHT onto SR-57 [E Poplar Ave] for 0.4 mi