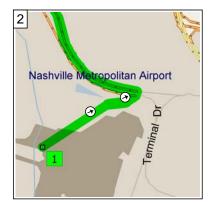

9:00 AM 0.0 mi Depart Nashville Metropolitan Airport on Local road(s) (East) for 0.2 mi

9:00 AM 0.2 mi Road name changes to Terminal Dr for 153 yds

9:01 AM 0.3 mi Bear LEFT (North) onto Ramp for 21 yds

9:01 AM 0.3 mi Take Ramp (LEFT) onto I-40 for 3.7 mi