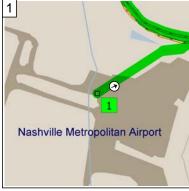

9:00 AM 0.0 mi Depart Nashville Metropolitan Airport on Local road(s) (East) for 0.2 mi

9:00 AM 0.2 mi Road name changes to Terminal Dr for 153 yds

9:01 AM 0.3 mi Bear LEFT (North) onto Ramp for 21 yds

9:01 AM 0.3 mi Take Ramp (LEFT) onto I-40 for 3.7 mi