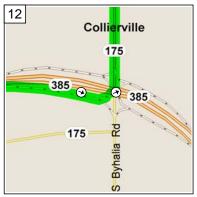

11:56 AM 211.9 mi At exit 16, take Ramp (RIGHT) onto SR-385 [Nonconnah Pky] for 12.5 mi towards TN-385 / Nonconnah Pky

12:11 PM 224.4 mi Turn RIGHT onto Ramp for 0... mi towards Byhalia Rd

12:11 PM 224.7 mi Take Ramp (LEFT) onto SR-175 [S Byhalia Rd] for 0.... mi towards North Byhalia Rd

12:12 PM 225.7 mi Turn RIGHT (East) onto US-72 [SR-57] for 0.2 mi

12:13 PM 225.9 mi Keep STRAIGHT onto SR-57 [W Poplar Ave] for 1.6 mi

12:15 PM 227.6 mi Keep STRAIGHT onto SR-57 [E Poplar Ave] for 0.4 mi